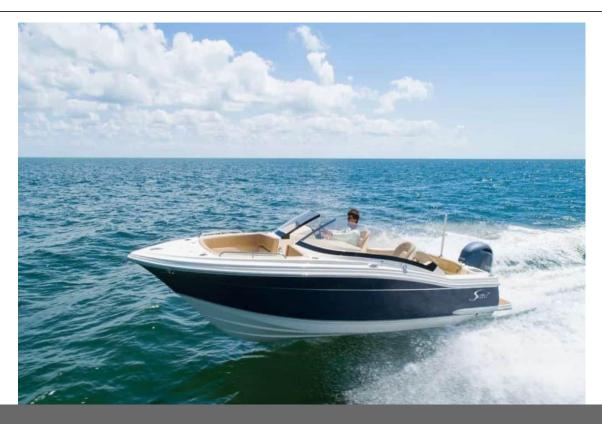

# Scout 215 Dorado

#### **Boat Details**

PricePOABoat BrandScoutModelScout 215 DoradoLength6.55

Year 2023 Category Motor & Power Boats

Hull Style Single Hull Type Composite

Power Type Power Stock Number

Condition New State Queensland

#### **Description**

27' 6" Length

Dry Weight w/o Engine (aprx)