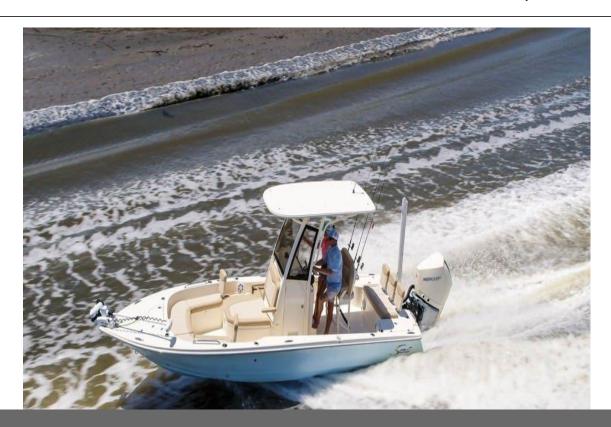

### Scout 231 XSB

POA

#### **Boat Details**

Price Model Year Hull Style Power Type Condition Suburb POA Scout 231 XSB 2023 Single Power New WARANA

Boat Brand Length Category Hull Type Stock Number State Engine Make Scout 7.10 Motor & Power Boats Composite

### Description

23' 2" Length

(7.1 m)

Bear

(2.6 m)

Deadrise

Outboard Shaft

Disclaimer