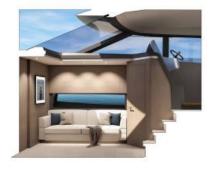

- Construction Built with Carbon Fiber/E Glass
- SpaciousThree staterooms

SociabilityM

• StabilityBeam width of 16' (19' 6" with cockpit beach doors deployed)

ple areas of engaging atmosphere