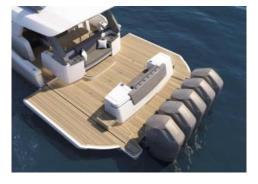

- Construction Built with Carbon Fiber/E Glass
- SpaciousThree staterooms

SociabilityM

• StabilityBeam width of 16' (19' 6" with cockpit beach doors deployed)

ple areas of engaging atmosphere