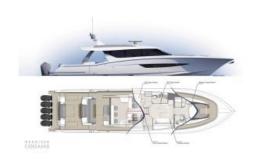

## **Description**

COMING 2024 sgaard. One of the largest outboard-powered sportfish super yacht d nique models: the 670 LXF (Luxury Fish Model); the 670 the world, it v ruiser Mo Model); and t quarter of 20 on begin • EleganceLav pove and below deck d of 60 MPH Performance ComfortUnw seas Entertainme CruisingDes FishabilityFu inplement for the occasional or avid angler

- Construction Built with Carbon Fiber/E Glass
- SpaciousThree staterooms

SociabilityM

• StabilityBeam width of 16' (19' 6" with cockpit beach doors deployed)

ple areas of engaging atmosphere