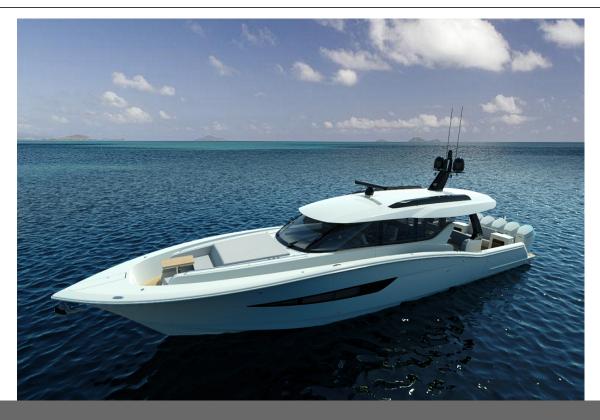

## **Description**

COMING 2024 sgaard. One of the largest outboard-powered sportfish super yacht d nique models: the 670 LXF (Luxury Fish Model); the 670 the world, it v ruiser Mo Model); and t quarter of 20 on begin • EleganceLav pove and below deck d of 60 MPH Performance ComfortUnw seas Entertainme CruisingDes FishabilityFu inplement for the occasional or avid angler

- Construction Built with Carbon Fiber/E Glass
- SpaciousThree staterooms

SociabilityM

• StabilityBeam width of 16' (19' 6" with cockpit beach doors deployed)

ple areas of engaging atmosphere